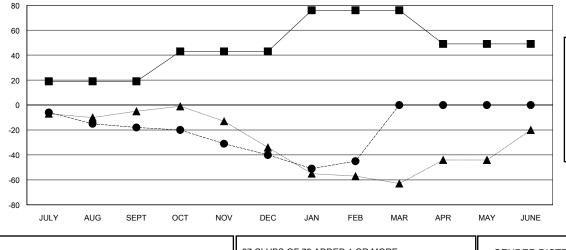

## LOCATION PRINCE EDWARD ISLAND

**GMT CA** 

| Clubs  RESULTS FOR 2018-2019 |               |           |               | Members               |                           |                         |                                              |
|------------------------------|---------------|-----------|---------------|-----------------------|---------------------------|-------------------------|----------------------------------------------|
|                              |               |           |               | RESULTS FOR 2018-2019 |                           |                         |                                              |
| QUARTER                      | NEW CLUB GOAL | NEW CLUBS | DROPPED CLUBS | QUARTER               | MEMBER GROWTH NET<br>GOAL | MEMBER GROWTH<br>ACTUAL | DROPPED MEMBERS ACTUAL (including transfers) |
| JULY/AUG/SEPT                | 0             | 0         | 0             | JULY/AUG/SEPT         | 19                        | 13                      | 30                                           |
| OCT/NOV/DEC                  | 1             | 0         | 1             | OCT/NOV/DEC           | 24                        | 38                      | 56                                           |
| JAN/FEB/MAR                  | 1             | 0         | 0             | JAN/FEB/MAR           | 33                        | 24                      | 24                                           |
| APR/MAY/JUNE                 | 0             | 0         | 0             | APR/MAY/JUNE          | -27                       | 0                       | 0                                            |